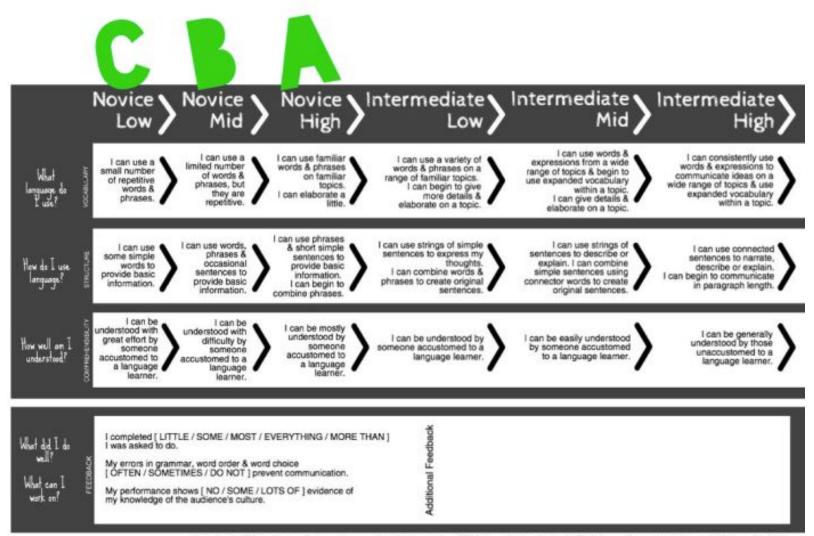

## ABOUT:

ONE OF THE FOLLOWING PROMPTS WILL BE USED FOR THIS FRIDAY'S INTERPRETIVE EXAM. A RUBRIC IS INCLUDED TO GIVE YOU AN IDEA OF HOW YOU WILL BE SCORED.

## HOW DO I BEST PREPARE MYSELF?

- TRY ANSWERING THE PROMPTS <u>WITHOUT</u> YOUR VOCABULARY OR NOTES
- MAKE SURE YOUR WRITTEN WORK HAS ANSWERED <u>ALL</u> OF THE PROMPTS
- USE COMPLETE SENTENCES
- CAPITALIZE AND PUNCTUATE YOUR SENTENCES
- LOOK AT THE "NOVICE-HIGH" CRITERIA ON YOUR RUBRIC
- SELF-EDIT BY USING YOUR VOCABULARY, NOTES, AND CLASS LESSONS
- HAVE A PARTNER LOOK OVER YOUR WORK
- <u>STOP BY EXCEL THIS THURSDAY, OCT. 19TH</u>.